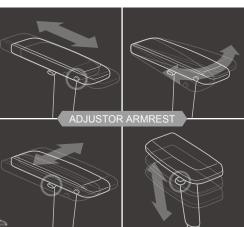

Unparalleled comfort Body-embracing high back design Full steel frame High density mould shaping foam Safety class 4 gas lift

Gas lift height adjustment 4D adjustable arm rest 5 star metal base Breathable PVC leather Embroidered logo

| Models                             | Armor ONE              | Armor                  | Armor S                        |
|------------------------------------|------------------------|------------------------|--------------------------------|
| Size                               | Mid                    | Mid                    | Mid                            |
| Diamond Check Pattern Design       | Yes                    | No                     | Yes                            |
| Surface                            | Breathable PVC Leather | Breathable PVC Leather | Premium Breathable PVC Leather |
| High Density Mold Shaped Foam      | No                     | No                     | Yes                            |
| Arm Rest Directions                | 2D                     | 4D                     | 4D                             |
| Arm Rest Up/Down Movement          | Yes                    | Yes                    | Yes                            |
| Arm Rest Left/Right Rotation       | Yes                    | Yes                    | Yes                            |
| Arm Rest Forward/Backward Movement | No                     | Yes                    | Yes                            |
| Arm Rest Inward/Outward Movement   | No                     | Yes                    | Yes                            |