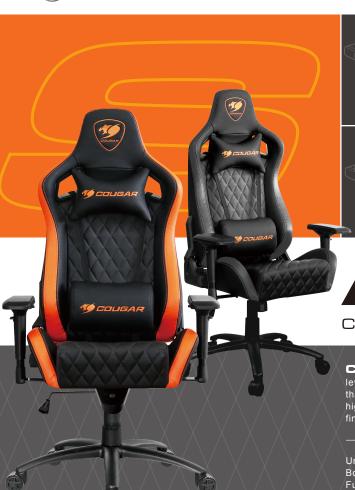

## ARMOR S

COUGAR GAMING CHAIR

COUGAR ARMOR S is the perfect seat for professional level gamers. This swiveling gaming chair is a fully adjustable throne that will satisfy the most demanding gamers. With a steel frame and high quality components for extra durability and loads of options to fine tune it to your needs, COUGAR ARMOR S is ready for battle.

Unparalleled comfort Body-embracing high back design Full steel frame High density mould shaping foam Safety class 4 gas lift

Gas lift height adjustment 4D adjustable arm rest 5 star metal base Breathable PVC leather Embroidered logo