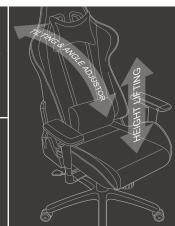

Unparalleled comfort Body-embracing high back design Full steel frame High density mould shaping foam Safety class 4 gas lift

Gas lift height adjustment 4D adjustable arm rest 5 star metal base Breathable PVC leather Embroidered logo