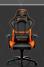

## ARMOR S

COUGAR GAMING CHAIR

COUGAR ARMOR S is the perfect seat for professional level gamers. This swiveling gaming chair is a fully adjustable throne that will satisfy the most demanding gamers. With a steel frame and high quality components for extra durability and loads of options to fine tune it to your needs, COUGAR ARMOR S is ready for battle.

Unparalleled comfort Body-embracing high back design Full steel frame High density mould shaping foam Safety class 4 gas lift

Gas lift height adjustment 4D adjustable arm rest 5 star metal base Breathable PVC leather Embroidered logo